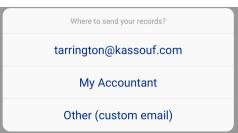

Click Export. You can select your email or enter a custom email. My Accountant will take you to Kassouf's locations/service areas, which will be routed to the appropriate groups. Your document will now appear in the Documents list in the scanner widget. If you're using Receipt Manager, the file will appear there, and so on for Income Manager. Click on it to send it to a service group or person.

If you select My Accountant, this is the screen you'll see. You can select a location or a department.

The message will go to the appropriate email distribution list.

Your document will now be sent to the appropriate person/group. You can select Done when you receive this message.