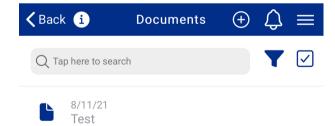

## **App Features**

Document Scanner, Receipt Manager, Income Manager

| <b>〈</b> Back i    | Documents | • 🗲 🗕 |        |
|--------------------|-----------|-------|--------|
| Q Tap here to sear | ch        | ▼ 2   | A<br>p |

Add your file by clicking the plus sign at the top of your screen.

No Records Found

Name your file, select a date, then either take a photo of the document or select photos from your camera roll. You can select multiple photos.