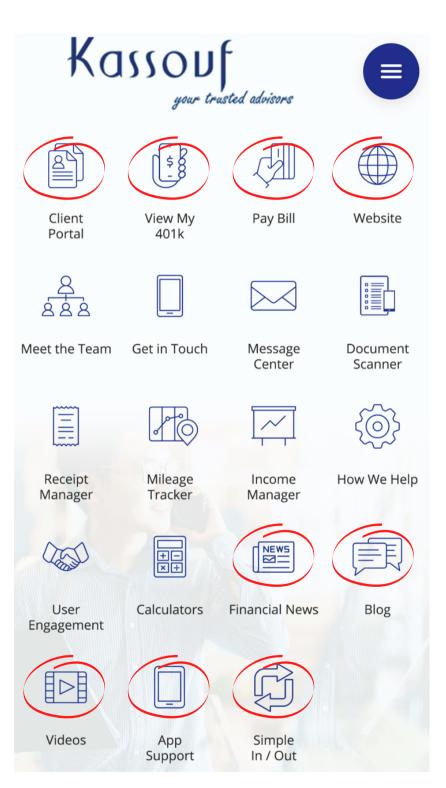

## App Features Web Directed Services

The circled services here all link to a related webpage. For example, View My 401k goes directly to the 401k website that's also linked on kassouf.com.

These buttons are essentially an easier way for you to access frequently used services on the website in a more mobilefriendly manner.