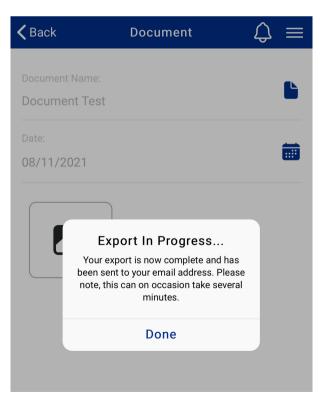

Click Export. You can select your email or enter a custom email. My Accountant will take you to Kassouf's locations/service areas, which will be routed to the appropriate groups. Your document will now appear in the Documents list in the scanner widget. If you're using Receipt Manager, the file will appear there, and so on for Income Manager. Click on it to send it to a service group or person.